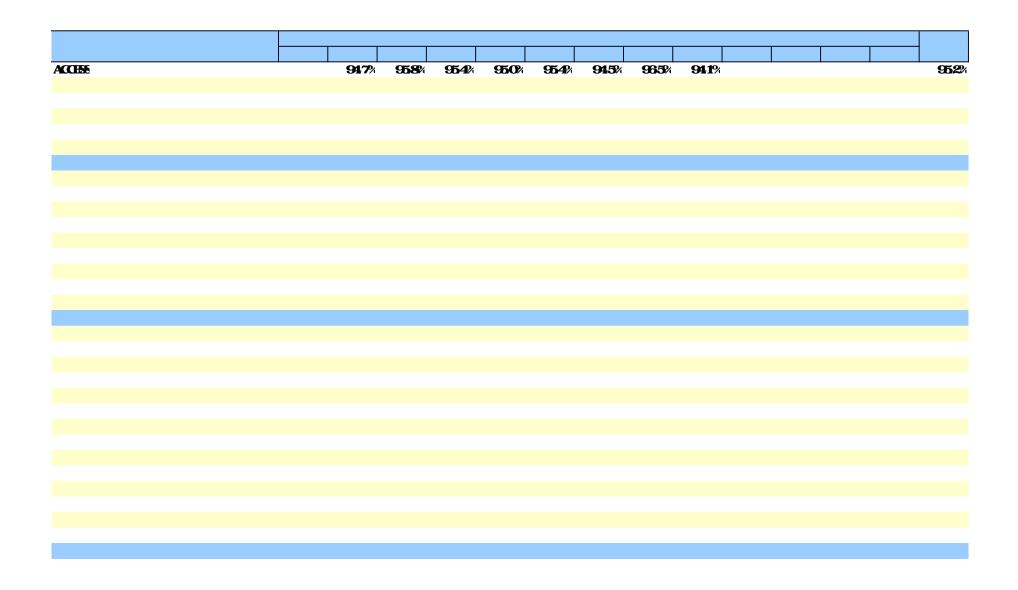

-----------|--------------|--------------|--------------|--------------|-------------|--------------|--------------|--|--------------|
| Ainsvorth | <b>952</b> % | <b>948</b> ⁄ | <b>953</b> % | <b>954</b> % | <b>957</b> % | <b>958</b> % |             |              |              |  | <b>954</b> % |
| Alameda   | 948%         | <b>953</b> % | <b>959</b> % | 958%         | 955%         | <b>961%</b>  |             |              |              |  | 956%         |
| Adeta     | <b>985%</b>  | <b>986</b> % | <b>943</b> % | <b>940%</b>  | <b>984</b> % | <b>989</b> % | <b>944%</b> | <b>943</b> % | <b>808</b> % |  | <b>985%</b>  |
| Asto      | 947%         | 953%         | <b>946%</b>  | 947%         | 929%         | 949%         | 949%        |              |              |  |              |



| ArthurAcademy | <b>948</b> ⁄ | 987%  | <b>950%</b> | <b>951</b> % | <b>941</b> % | <b>962</b> / |  |  |  |  |  | <b>948</b> % |
|---------------|--------------|-------|-------------|--------------|--------------|--------------|--|--|--|--|--|--------------|
| Ch2QpdSchod   | <b>924%</b>  | 92.2% | <b>944%</b> | 925%         | <b>924%</b>  | <b>984</b> % |  |  |  |  |  | 929%         |